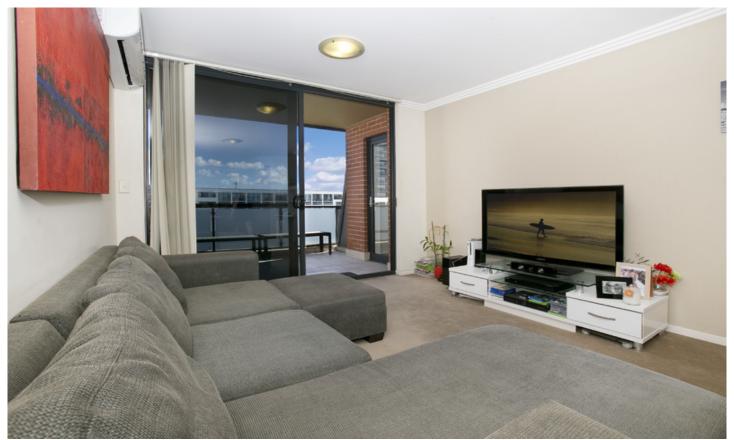

Generous open plan lounge & dining area
Designer gas kitchen w stainless steel appliances
Spacious bedroom w built-in robes & balcony access
Light filled entertainers balcony w leafy outlook
Stylish bathroom w tub & internal laundry w dryer
Separate study area perfect for home office
Air conditioning & generous storage space
Security car space & ample visitor parking