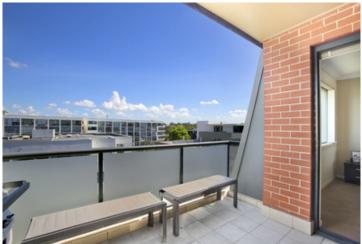

Generous open plan lounge & dining area
Designer gas kitchen w stainless steel appliances
Spacious bedroom w built-in robes & balcony access
Light filled entertainers balcony w leafy outlook
Stylish bathroom w tub & internal laundry w dryer
Separate study area perfect for home office
Air conditioning & generous storage space
Security car space & ample visitor parking