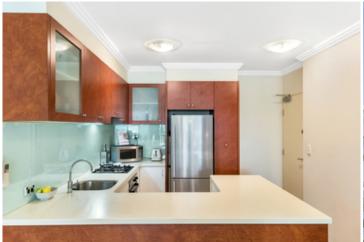

Generous open plan lounge & dining area
Designer gas kitchen w stainless steel appliances
Spacious bedroom w built-in robes & balcony access
Light filled entertainers balcony w leafy outlook
Stylish bathroom w tub & internal laundry w dryer
Separate study area perfect for home office
Air conditioning & generous storage space
Security car space & ample visitor parking