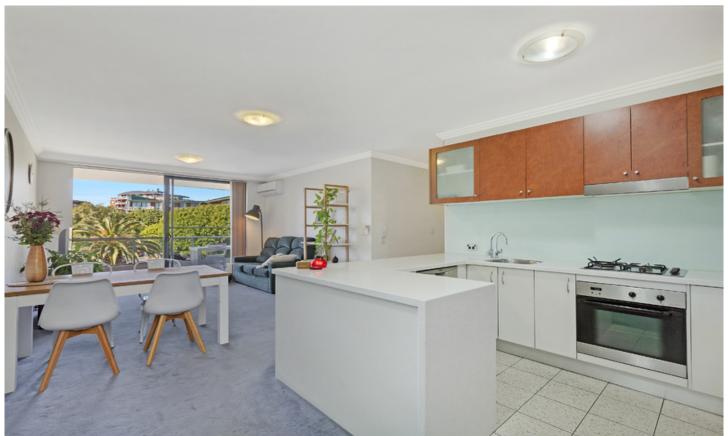

## Light filled apartment with leafy complex views

Showcasing the most highly sought after aspect in the complex, this apartment is ideally positioned in a peaceful location with a light filled aspect & overlooks the landscaped gardens and tennis courts.

Generous open plan lounge & dining area
Modern gas kitchen w stainless steel appliances
Master bedroom w walk-in robe, ensuite & balcony access
Spacious second bedroom w large built-in robes
Full length entertainers balcony w garden views
Modern bathroom w tub & internal laundry w dryer
Air conditioning in lounge & main bedroom
Study alcove & generous storage space
Secure car space & ample visitor parking