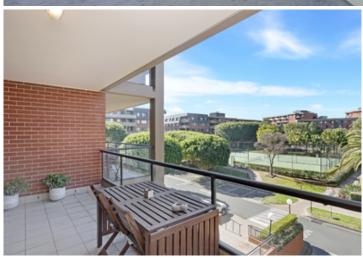

## Light filled apartment with leafy complex views

Showcasing the most highly sought after aspect in the complex, this apartment is ideally positioned in a peaceful location with a light filled aspect & overlooks the landscaped gardens and tennis courts.

Generous open plan lounge & dining area
Modern gas kitchen w stainless steel appliances
Master bedroom w walk-in robe, ensuite & balcony access
Spacious second bedroom w large built-in robes
Full length entertainers balcony w garden views
Modern bathroom w tub & internal laundry w dryer
Air conditioning in lounge & main bedroom
Study alcove & generous storage space
Secure car space & ample visitor parking