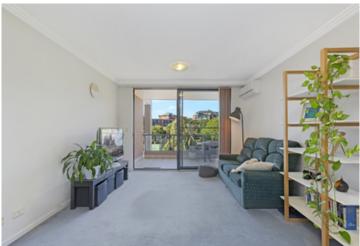

Generous open plan lounge & dining area
Modern gas kitchen w stainless steel appliances
Master bedroom w walk-in robe, ensuite & balcony access
Spacious second bedroom w large built-in robes
Full length entertainers balcony w garden views
Modern bathroom w tub & internal laundry w dryer
Air conditioning in lounge & main bedroom
Study alcove & generous storage space
Secure car space & ample visitor parking