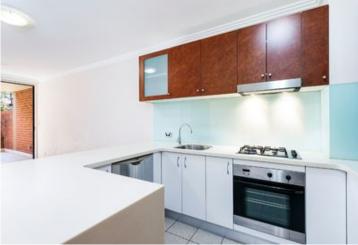

Generous open plan lounge & dining area
Modern gas kitchen w stainless steel appliances
Light filled courtyard perfect for entertaining
Spacious bedroom w built-in robes & courtyard access
Bathroom w tub & internal laundry w clothes dryer
Separate study area perfect for home office
Air conditioning & ceiling fans
Secure car space & ample visitor parking