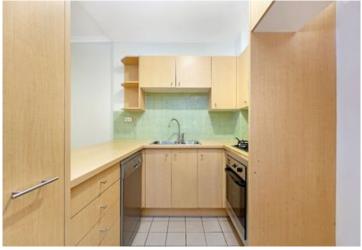

Generous open plan lounge & dining area
Modern gas kitchen w stainless steel appliances
Light filled courtyard perfect for entertaining
Spacious bedroom w walk in robe & courtyard access
Bathroom w tub & internal laundry w clothes dryer
Separate study area perfect for home office
Air conditioning & generous storage space
Secure car space & ample visitor parking