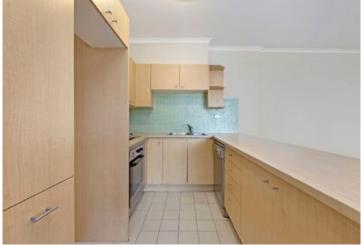

Generous open plan lounge & dining area Modern gas kitchen w stainless steel appliances Entertainers balcony w open park views Large main bedroom w walk-in robe & ensuite Generous second bedroom w built-in robes Stylish bathroom w tub & separate laundry w dryer Secure car space & ample visitor parking