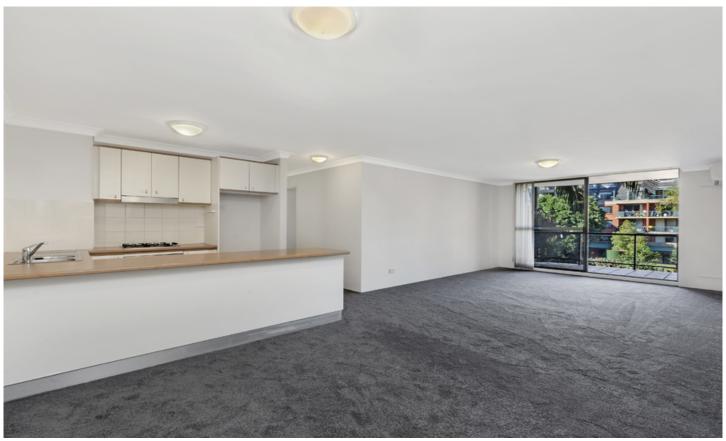

## Two bedroom apartment in urban city fringe locale

Displaying sleek, low-maintenance living, this light filled apartment offers a generous floor plan with renovated interiors and views over the complex gardens. Tastefully styled, this apartment will tantalise anyone looking for an opportunity to live in a popular lifestyle location. It is simply a matter of metres to the vibrant community atmosphere of the Inner West.

Large open plan lounge & dining area
Modern gas kitchen w stainless steel appliances
Main bedroom w walk-in robe & chic ensuite
Light filled balcony w complex views
Spacious second bedroom w built-in robes
Bathroom w tub & separate laundry w dryer
Air conditioning & generous storage space
Secure car space & ample visitor parking