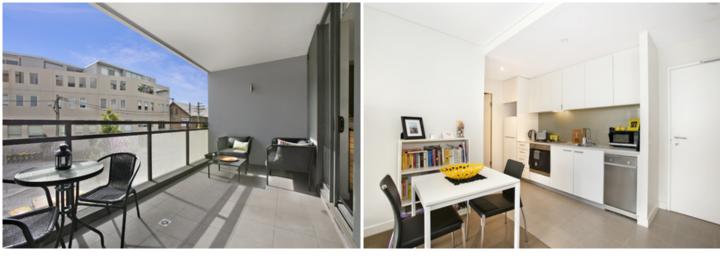

Light-filled open plan lounge & dining area Oversized alfresco balcony perfect for entertaining Designer gas kitchen w stainless steel SMEG appliances Double bedroom w built-in robes & balcony access Stylish bathroom w separate laundry & washer/dryer Air conditioning & storage cage Secure building w video intercom & lift access