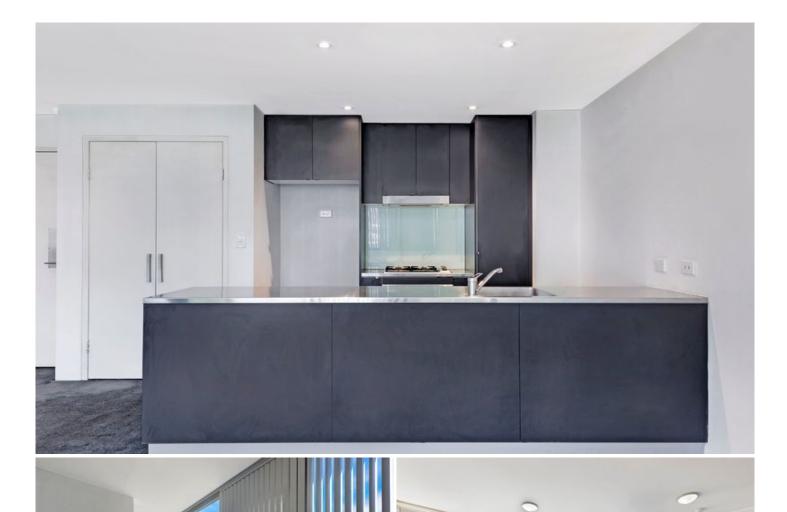

Light filled open plan lounge & dining area Designer gas kitchen w stainless steel appliances Bathroom w tub & separate laundry w dryer Generous bedroom w large built-in robes Entertainers balcony w district views Security complex w lift & intercom access