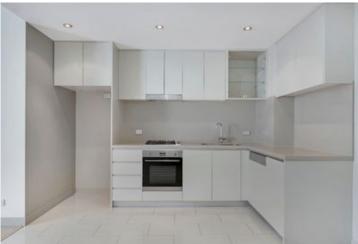

Light filled open plan lounge & dining area
Designer gas kitchen w stainless steel appliances
Master bed w built-in robes & chic ensuite
Spacious second bed w built-in robes
Private courtyard perfect for entertaining
Stylish bathroom & separate laundry w dryer
Air conditioning & generous storage space