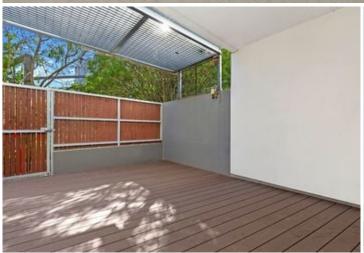

Light filled open plan lounge & dining area
Designer gas kitchen w stainless steel appliances
Master bed w built-in robes & chic ensuite
Spacious second bed w built-in robes
Private courtyard perfect for entertaining
Stylish bathroom & separate laundry w dryer
Air conditioning & generous storage space