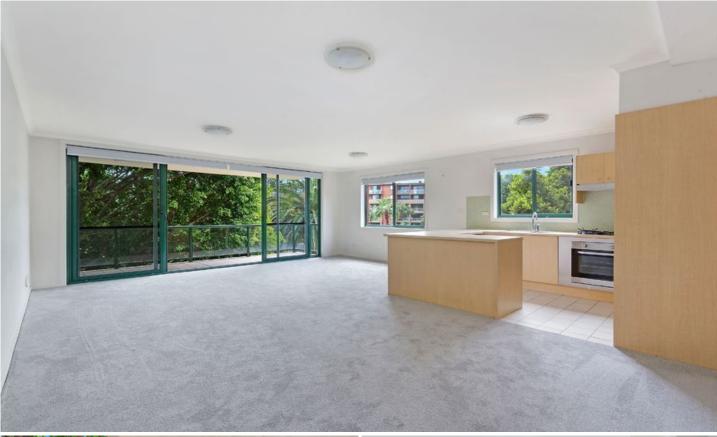

## Light filled corner apartment with private leafy outlook

Ideally positioned in the sought after Sydney Park Village complex, this north facing corner apartment offers space, style and resort style living. Showcasing a desirable floorplan matched with quality finishes throughout, this apartment is ideally positioned and features a great entertainer's layout.

Oversized open plan lounge & dining area Gas kitchen w stainless steel appliances Large balcony perfect for entertaining Master bedroom w built-in robes & ensuite Generous second bedroom w built-in robes Bathroom w tub & separate laundry w dryer Air conditioning & generous storage space Secure car space & ample visitor parking