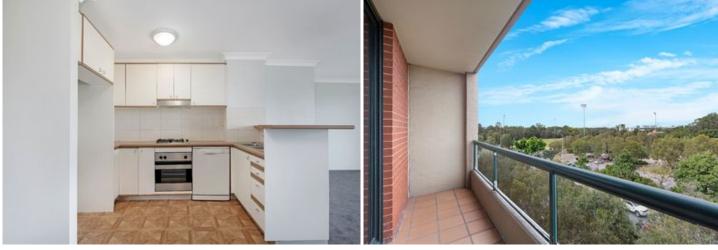

Oversized open plan lounge & dining area Modern gas kitchen w stainless steel appliances Large main bedroom w walk-in robe & ensuite Spacious second bedroom w built-in robes Bathroom w tub & separate laundry w dryer Balcony w sprawling views over Sydney Park Secure car space & ample visitor parking