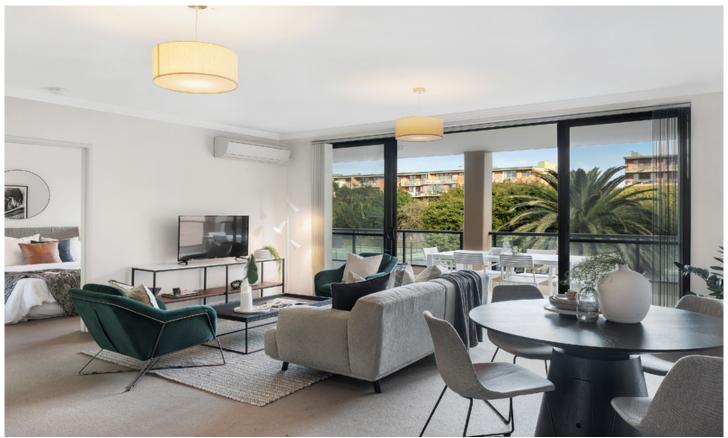

## Light filled apartment in urban city fringe locale

Displaying sleek, low-maintenance living, this lavish one bedroom apartment offers a generous floor plan with complex views and renovated interiors. Tastefully styled, the apartment will tantalise anyone looking for an opportunity to live in a popular lifestyle location. It is simply a matter of metres to the vibrant community atmosphere of the Inner West.

Oversized open plan lounge & dining area
Designer gas kitchen w stainless steel appliances
Full length entertainers balcony w complex views
Spacious bedroom w large built-in robes
Stylish bathroom w tub & internal laundry w dryer
Air conditioning & generous storage space
Secure car space & ample visitor parking