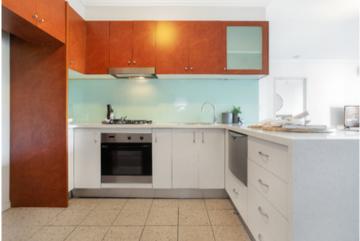

Oversized open plan lounge & dining area
Designer gas kitchen w stainless steel appliances
Full length entertainers balcony w complex views
Spacious bedroom w large built-in robes
Stylish bathroom w tub & internal laundry w dryer
Air conditioning & generous storage space
Secure car space & ample visitor parking