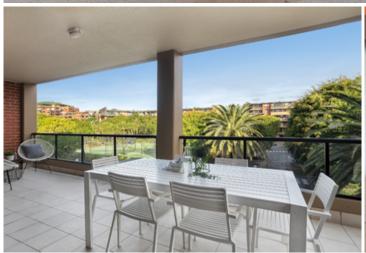

Oversized open plan lounge & dining area
Designer gas kitchen w stainless steel appliances
Full length entertainers balcony w complex views
Spacious bedroom w large built-in robes
Stylish bathroom w tub & internal laundry w dryer
Air conditioning & generous storage space
Secure car space & ample visitor parking