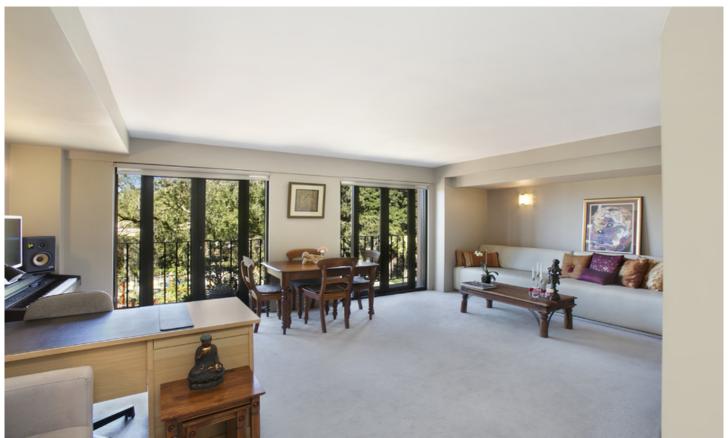

## Oversized apartment in the heart of Potts Point

The Rex - Offering a stylish & highly convenient address in the heart of Potts Point, this one bedroom apartment enjoys relaxing district views over the Fitzroy Gardens. Designed by renowned architects BKH, only moments to cafes, award winning restaurants, harbor side parks, transport and a short walk to the city centre.

Oversized open plan lounge & dining area
Designer kitchen w Meile appliances & built-in fridge
Spacious bedroom w built-in wardrobes
Stylish bathroom & concealed laundry w dryer
Security complex w lift & intercom access
Ducted air conditioning & ample storage
Allocated secure car space & visitor parking