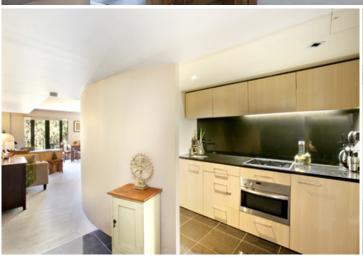

Oversized open plan lounge & dining area
Designer kitchen w Meile appliances & built-in fridge
Spacious bedroom w built-in wardrobes
Stylish bathroom & concealed laundry w dryer
Security complex w lift & intercom access
Ducted air conditioning & ample storage
Allocated secure car space & visitor parking