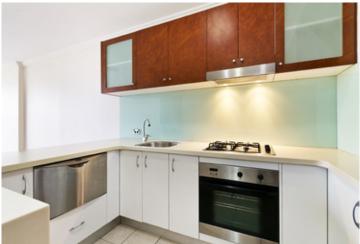

Generous open plan lounge & dining area Entertainers balcony w garden views Master bedroom w WIR & balcony access Gas kitchen w designer steel appliances Bathroom w tub & internal laundry w dryer Separate study area perfect for home office Secure car space, lift access & visitor parking