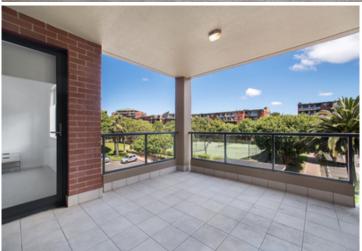

Generous open plan lounge & dining area Entertainers balcony w garden views Master bedroom w WIR & balcony access Gas kitchen w designer steel appliances Bathroom w tub & internal laundry w dryer Separate study area perfect for home office Secure car space, lift access & visitor parking