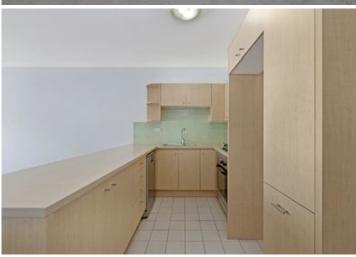

Generous open plan lounge & dining area
Entertainers balcony w leafy outlook
Gas kitchen w stainless steel appliances
Master bedroom w built-in robes & ensuite
Generous second bedroom w built-in robes
Bathroom with tub & separate laundry w dryer
Air conditioning & generous storage space
Secure car space & ample visitor parking