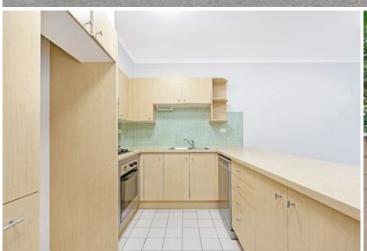

Generous open plan lounge & dining
Gas kitchen w stainless steel appliances
Spacious bedroom w large built-in robes
Entertainers balcony w Sydney Park views
Bathroom w tub & internal laundry w dryer
Separate study area perfect for home office
Air conditioning & generous storage space
Secure car space & ample visitor parking