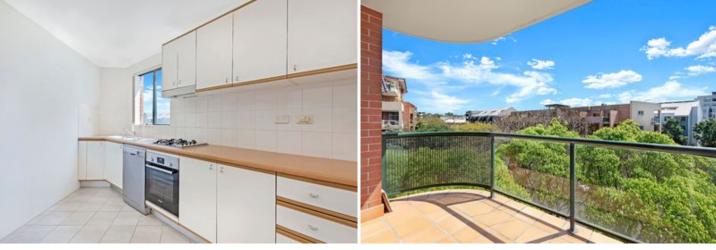

Generous open plan lounge & dining area Modern gas kitchen w stainless steel appliances Spacious bedroom w built-in robes & private balcony Stylish bathroom & separate laundry w dryer Light filled entertainers balcony w city views Free gas, air conditioning & generous storage space Secure car space & ample visitor parking