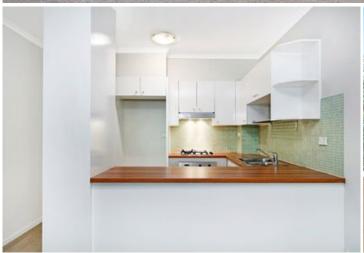

Generous open plan lounge & dining
Gas kitchen w stainless steel appliances
Spacious bedroom w large built-in robes
Entertainers balcony w leafy outlook
Bathroom w tub & internal laundry w dryer
Separate study area perfect for home office
Air conditioning & generous storage space
Security car space & ample visitor parking