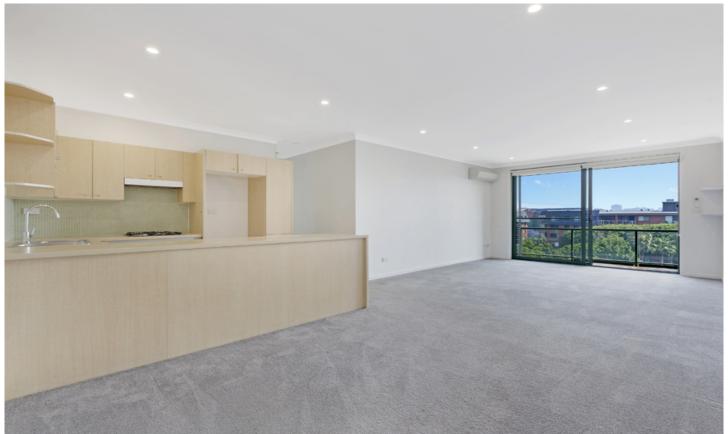

## Top floor apartment with leafy complex views

Nestled in Sydney Park Village with an ideal northerly aspect, this top floor apartment is set moments from the Inner Wests most coveted conveniences. Boasting generous open plan living, it also features light-filled interiors, stylish finishes and a great entertainers layout.

Light-filled open plan lounge & dining area Designer gas kitchen w stainless steel appliances Large master bedroom w walk-in robe & ensuite Generous second bedroom w built-in robes Stylish bathroom w tub & separate laundry w dryer Full length entertainers balcony w complex views Air conditioning & generous storage space Tandem car space & ample visitor parking