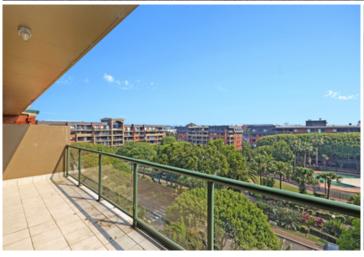

Light-filled open plan lounge & dining area Designer gas kitchen w stainless steel appliances Large master bedroom w walk-in robe & ensuite Generous second bedroom w built-in robes Stylish bathroom w tub & separate laundry w dryer Full length entertainers balcony w complex views Air conditioning & generous storage space Tandem car space & ample visitor parking