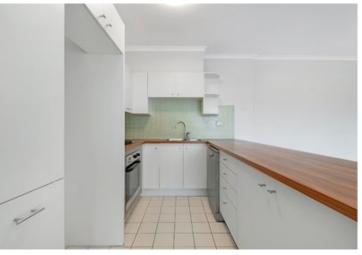

Light filled open plan lounge & dining area Gas kitchen w stainless steel appliances Full length balcony w leafy complex views Master bedroom w walk-in robe & ensuite Generous second bedroom w built-in robes Bathroom w tub & separate laundry w dryer Air conditioning & generous storage space Secure car space & ample visitor parking