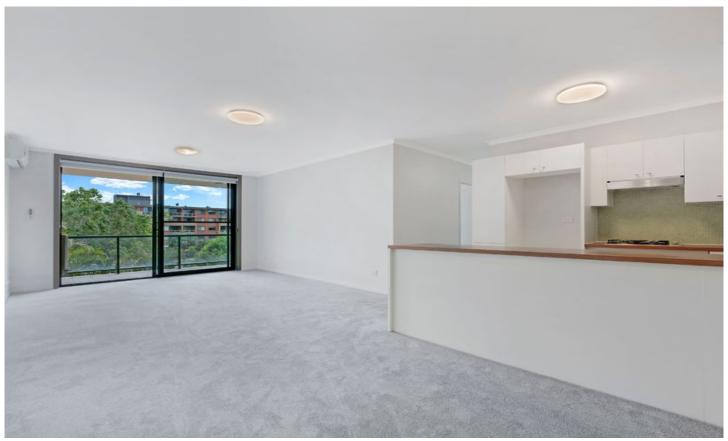

## Light filled apartment with leafy complex views

Ideally positioned in the sought after Sydney Park Village complex, this north facing apartment offers space, style and resort style living. Showcasing a desirable floorplan matched with quality finishes throughout, this apartment is ideally positioned and features a great entertainer's layout.

Light filled open plan lounge & dining area Gas kitchen w stainless steel appliances Full length balcony w leafy complex views Master bedroom w walk-in robe & ensuite Generous second bedroom w built-in robes Bathroom w tub & separate laundry w dryer Air conditioning & generous storage space Secure car space & ample visitor parking