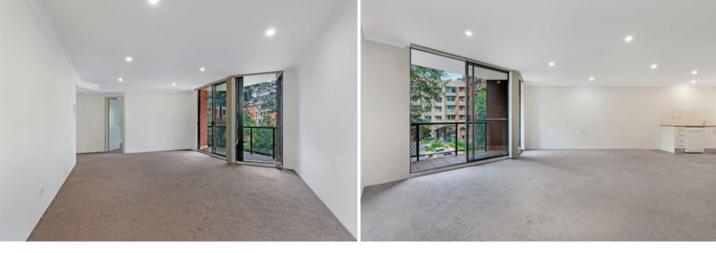

Generous open plan lounge & dining area Gas kitchen w stainless steel appliances Spacious bedroom w large built-in robes Bathroom w tub & separate laundry w dryer Internal facing balcony w garden views Secure car space & ample visitor parking