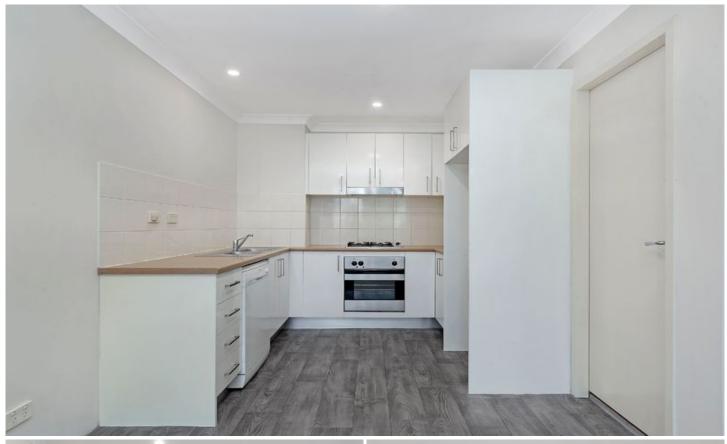

Generous open plan lounge & dining area Gas kitchen w stainless steel appliances Spacious bedroom w large built-in robes Bathroom w tub & separate laundry w dryer Internal facing balcony w garden views Secure car space & ample visitor parking