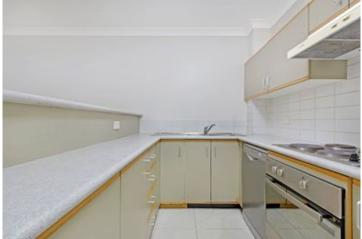

Open plan lounge & dining area w air conditioning Modern kitchen w stainless steel appliances Generous bedroom w built-in wardrobes Light filled courtyard w separate street access Modern bathroom & internal laundry w dryer Freshly painted throughout w generous storage space Secure car space & ample visitor parking