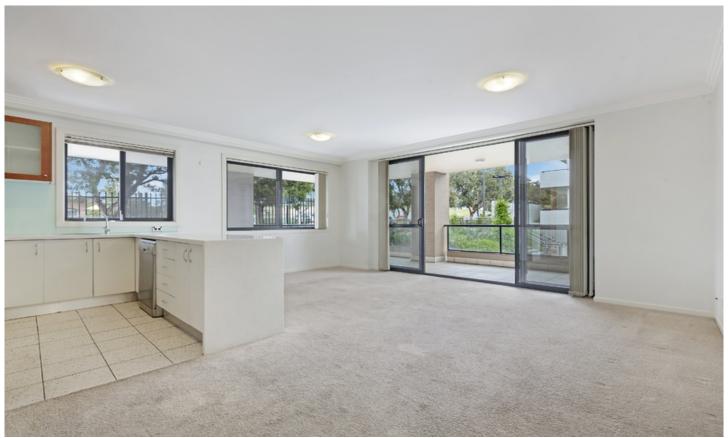

## Corner apartment with wrap around terrace

Conveniently situated in the highly sought after Sydney Park Village complex, this light filled corner apartment offers space, style and resort style living. Boasting a generous open plan layout, it also features a large wrap around balcony with stylish modern finishes throughout.

Large open plan lounge & dining area
Designer gas kitchen w stainless steel appliances
Wrap around balcony perfect for entertaining
Main bed w double built-ins, ensuite & balcony access
Generous second bedroom w built-in robes
Stylish bathroom w tub & separate laundry w dryer
Study alcove & generous storage space
Security car space & ample visitor parking