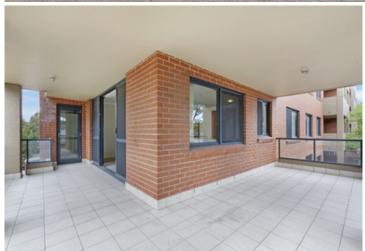

## Corner apartment with wrap around terrace

Conveniently situated in the highly sought after Sydney Park Village complex, this light filled corner apartment offers space, style and resort style living. Boasting a generous open plan layout, it also features a large wrap around balcony with stylish modern finishes throughout.

Large open plan lounge & dining area
Designer gas kitchen w stainless steel appliances
Wrap around balcony perfect for entertaining
Main bed w double built-ins, ensuite & balcony access
Generous second bedroom w built-in robes
Stylish bathroom w tub & separate laundry w dryer
Study alcove & generous storage space
Security car space & ample visitor parking