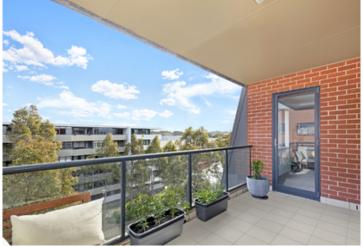

Oversized open plan lounge & dining area
Renovated gas kitchen w stainless steel appliances
Large master bed w walk-in robe, air con & ensuite
Entertainers balcony w leafy district views
Generous second bedroom w built-in robes
Chic bathroom w tub & separate laundry w dryer
Air conditioning & separate study area
Secure car space & ample visitor parking