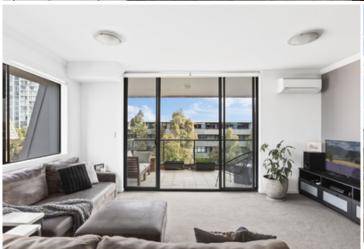

Oversized open plan lounge & dining area
Renovated gas kitchen w stainless steel appliances
Large master bed w walk-in robe, air con & ensuite
Entertainers balcony w leafy district views
Generous second bedroom w built-in robes
Chic bathroom w tub & separate laundry w dryer
Air conditioning & separate study area
Secure car space & ample visitor parking