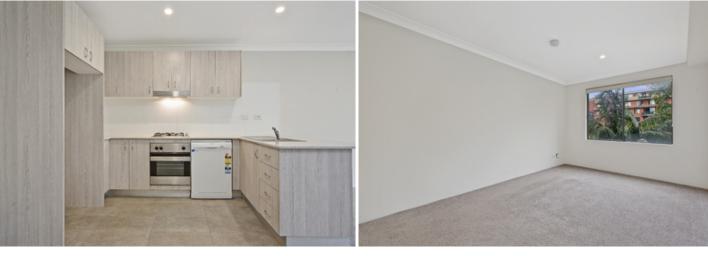

Large open plan lounge & dining area Modern gas kitchen w stainless steel appliances Generous bedroom w built-in wardrobes Renovated bathroom w tub & internal laundry w dryer Entertainers balcony w leafy complex views Air conditioning & generous storage space