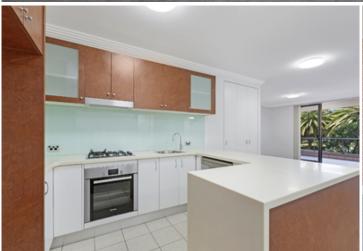

Oversized open plan lounge & dining area Designer gas kitchen w stainless steel appliances Full length entertainers balcony w complex views Master bedroom w built-ins, ensuite & balcony access Spacious Second bedroom with built-in wardrobes Stylish bathroom w tub & separate laundry w dryer Air conditioning in lounge & master bedroom Study area perfect for home office Secure car space & ample visitor parking