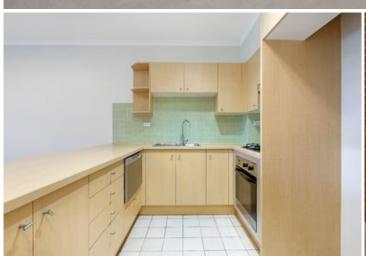

Generous open plan lounge & dining area
Designer gas kitchen w stainless steel appliances
Spacious bedroom w large built-in robes
Modern bathroom w tub & internal laundry w dryer
Undercover balcony w views over Sydney Park
Separate study area perfect for home office
Air conditioning & generous storage space
Secure car space & ample visitor parking