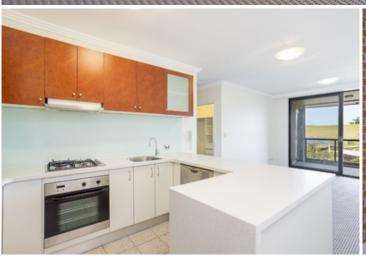

Generous open plan lounge & dining area
Modern gas kitchen w stainless steel appliances
Entertainers balcony w views over Sydney Park
Spacious bedroom w built-in robes & balcony access
Separate study area perfect for home office
Bathroom w tub & internal laundry w washer/dryer
Air conditioning & generous storage throughout
Secure car space & ample visitor parking