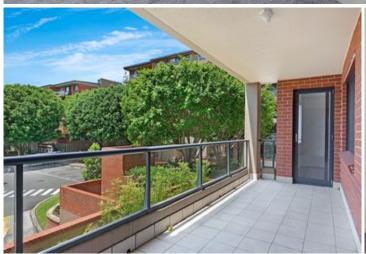

Light filled open plan lounge & dining area
Modern gas kitchen with stainless steel appliances
Full length entertainers balcony with complex views
Master bedroom w walk-in robe, ensuite & balcony access
Spacious second bedroom with large built-in robes
Bathroom with tub & separate laundry with dryer
New carpet, paint & generous storage space
Secure car space and ample visitor parking