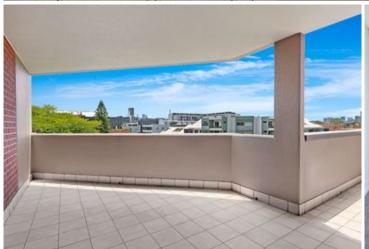

Light filled open plan lounge & dining area
Designer gas kitchen w stainless steel appliances
Spacious bedroom w large built in robes
Private entertainers balcony w leafy outlook
Bathroom w tub & internal laundry w dryer
Separate study perfect for home office
Air conditioning & ceiling fans throughout
Secure car space & ample visitor parking