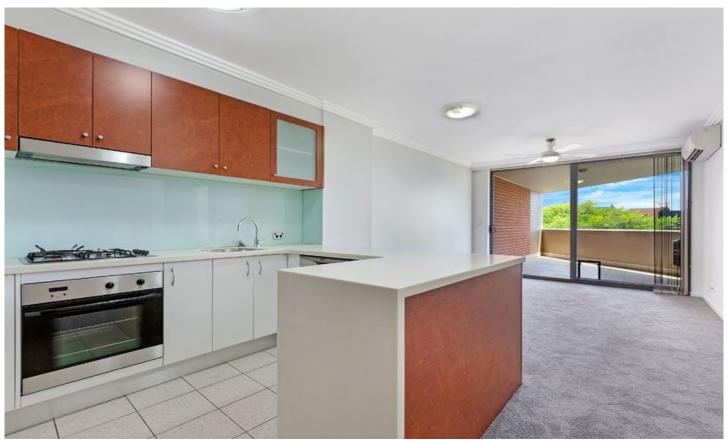

## Light filled apartment with study & leafy outlook

Generous in size, this north facing one bedroom apartment plus study boasts light filled, open plan living. Situated in the highly sought after Sydney Park Village complex, it offers a versatile floor plan with stylish finishes and private leafy outlook.

Light filled open plan lounge & dining area
Designer gas kitchen w stainless steel appliances
Spacious bedroom w large built in robes
Private entertainers balcony w leafy outlook
Bathroom w tub & internal laundry w dryer
Separate study perfect for home office
Air conditioning & ceiling fans throughout
Secure car space & ample visitor parking