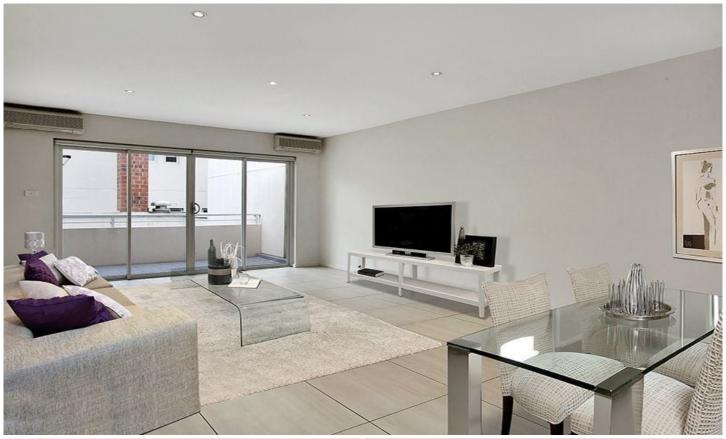

## Ultra Modern Enormous Two Bed Apartment, Huge Living Areas, Two Bath, Must View!

Come view this stunning huge two bedroom chic apartment in the heart of it all. This stylish development is the place to be. Features include:

- Near new paint throughout
- Combined lounge & dining areas
- Two double bedrooms, main with walk in robes/study
- Ensuite of second bedroom
- Lovely kitchen with dishwasher
- Modern bathroom with bath
- Internal laundry
- Security building & parking & visitors parking
- Air conditioning units throughout
- Large entertaining balcony, perfect for relaxing