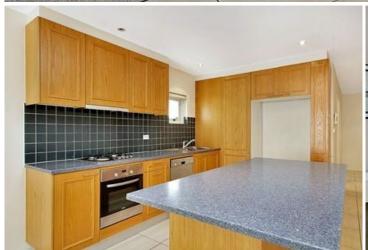

- Near new paint throughout
- Combined lounge & dining areas
- Two double bedrooms, main with walk in robes/study
- Ensuite of second bedroom
- Lovely kitchen with dishwasher
- Modern bathroom with bath
- Internal laundry
- Security building & parking & visitors parking
- Air conditioning units throughout
- Large entertaining balcony, perfect for relaxing