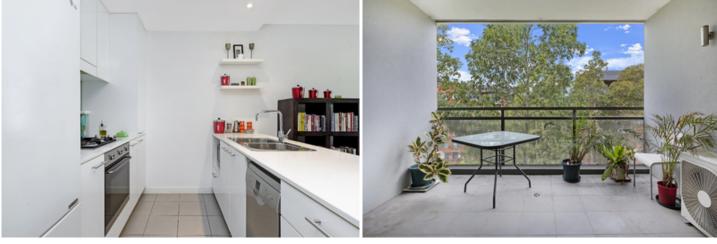

Light-filled open plan lounge & dining area Designer gas kitchen w stainless steel appliances Large main bedroom w built-in robes & ensuite Spacious second bedroom w built-in robes Private entertainers balcony w leafy outlook Chic bathroom & separate laundry w dryer Air conditioning & separate study area Fly screens & generous storage space throughout