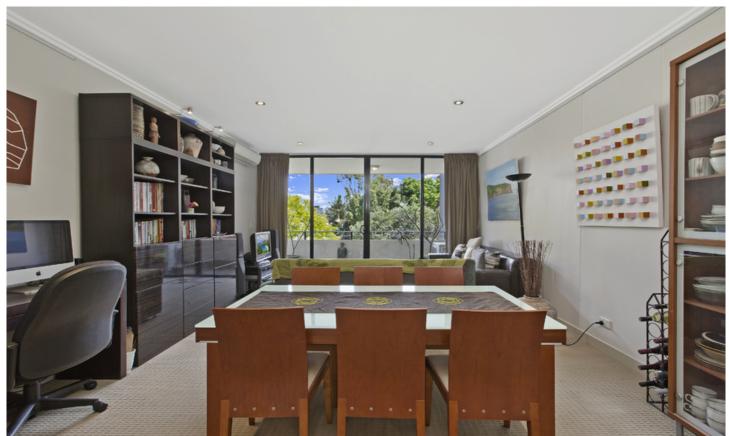

Light filled open plan lounge & dining area
Designer gas kitchen w stainless steel appliances
Spacious bedrooms both w built-in robes
Large terrace perfect for entertaining
Stylish bathrooms & internal laundry w dryer
Air conditioning & generous storage space
Secure car space & visitor parking