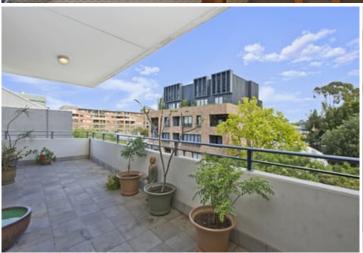

Light filled open plan lounge & dining area
Designer gas kitchen w stainless steel appliances
Spacious bedrooms both w built-in robes
Large terrace perfect for entertaining
Stylish bathrooms & internal laundry w dryer
Air conditioning & generous storage space
Secure car space & visitor parking