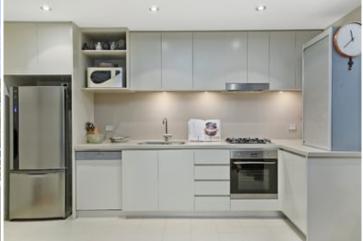

Light filled open plan lounge & dining area
Designer gas kitchen w stainless steel appliances
Spacious bedrooms both w built-in robes
Large terrace perfect for entertaining
Stylish bathrooms & internal laundry w dryer
Air conditioning & generous storage space
Secure car space & visitor parking