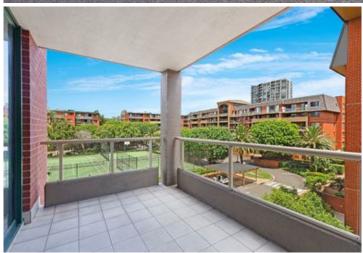

## Large corner apartment with complex views

Showcasing the most highly sought after aspect in the complex, this spacious retreat offers flowing interiors, a generously proportioned floor plan and relaxed resort style living. This apartment features a home of exceptional privacy and low maintenance convenience with a great entertainers' layout and stylish modern finishes.

Oversized open plan lounge & dining area
Large entertaining terrace with complex views
Modern gas kitchen with stainless steel appliances
Master bedroom with walk-in robe & ensuite
Generous second bedroom with built-in robes
Bathroom w tub & separate laundry with dryer
Generous storage space & separate study area
Secure car space & ample visitor parking