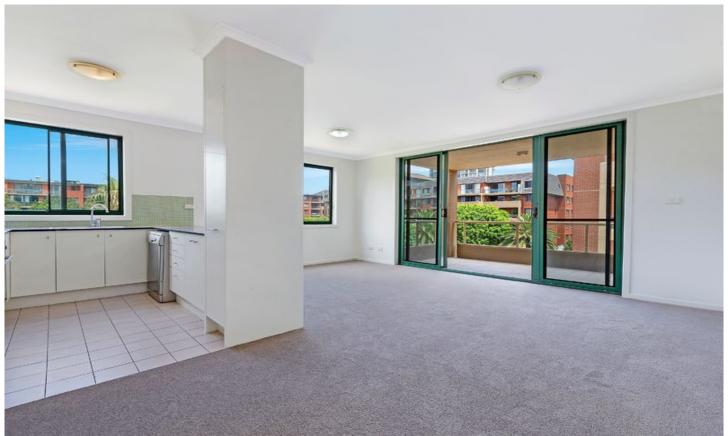

## Large corner apartment with complex views

Showcasing the most highly sought after aspect in the complex, this spacious retreat offers flowing interiors, a generously proportioned floor plan and relaxed resort style living. This apartment features a home of exceptional privacy and low maintenance convenience with a great entertainers' layout and stylish modern finishes.

Oversized open plan lounge & dining area
Large entertaining terrace with complex views
Modern gas kitchen with stainless steel appliances
Master bedroom with walk-in robe & ensuite
Generous second bedroom with built-in robes
Bathroom w tub & separate laundry with dryer
Generous storage space & separate study area
Secure car space & ample visitor parking