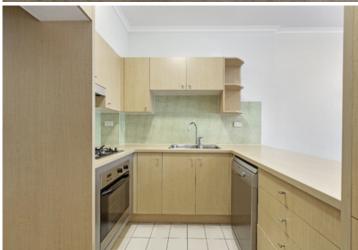

Generous open plan lounge & dining
Gas kitchen w stainless steel appliances
Spacious bedroom w large built-in robes
Entertainers balcony w leafy outlook
Bathroom w tub & internal laundry w dryer
Separate study area perfect for home office
Security car space & ample visitor parking