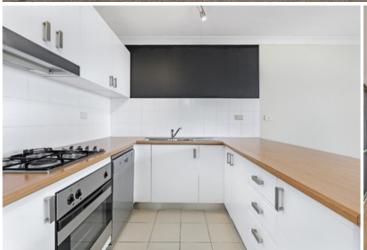

Oversized open plan lounge & dining area Top floor terrace perfect for entertaining Modern gas kitchen w stainless steel appliances Large main bedroom w built-in robes & ensuite Generous second bedroom w built-in robes Bathroom w tub & separate laundry w dryer Air conditioning & separate washroom Secure car space & ample visitor parking