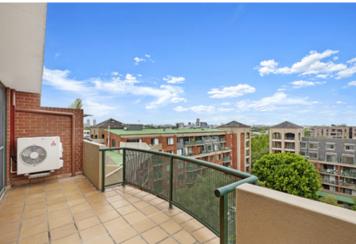

Oversized open plan lounge & dining area Top floor terrace perfect for entertaining Modern gas kitchen w stainless steel appliances Large main bedroom w built-in robes & ensuite Generous second bedroom w built-in robes Bathroom w tub & separate laundry w dryer Air conditioning & separate washroom Secure car space & ample visitor parking