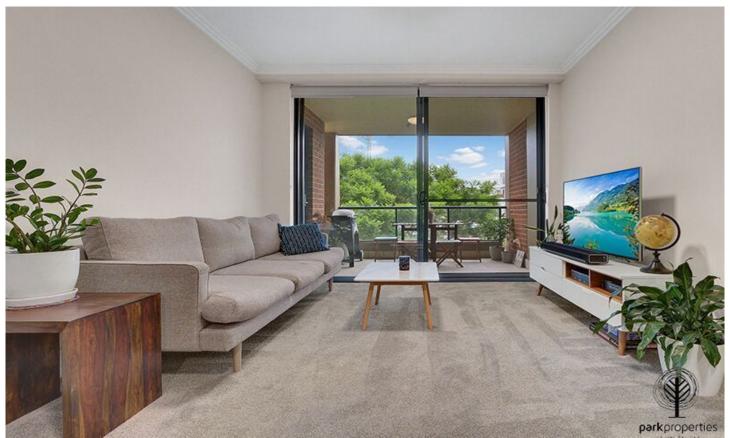

## North facing apartment with study & leafy outlook

Ideally positioned in the desirable Sydney Park Village complex, this north facing apartment is set moments from the Inner Wests most coveted conveniences. Offering generous open plan living, it also features a light filled aspect and fresh interiors.

Light filled open plan lounge & dining area
Designer gas kitchen w stainless steel appliances
Spacious bedroom w built in robes & balcony access
Private entertainers balcony w leafy outlook
Bathroom w separate bathtub & shower
Internal laundry w dryer & ample storage
Separate study area perfect for home office
Secure car space & ample visitor parking