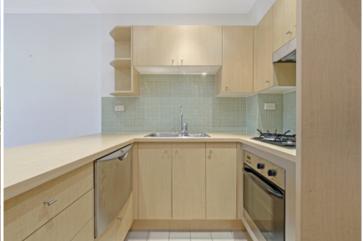

Light filled open plan lounge & dining area
Designer gas kitchen w stainless steel appliances
Spacious bedroom w built in robes & balcony access
Private entertainers balcony w leafy outlook
Bathroom w separate bathtub & shower
Internal laundry w dryer & ample storage
Separate study area perfect for home office
Secure car space & ample visitor parking