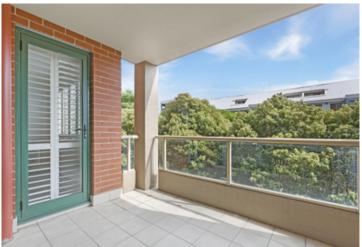

Light filled open plan lounge & dining area
Designer gas kitchen w stainless steel appliances
Spacious bedroom w built in robes & balcony access
Private entertainers balcony w leafy outlook
Bathroom w separate bathtub & shower
Internal laundry w dryer & ample storage
Separate study area perfect for home office
Secure car space & ample visitor parking