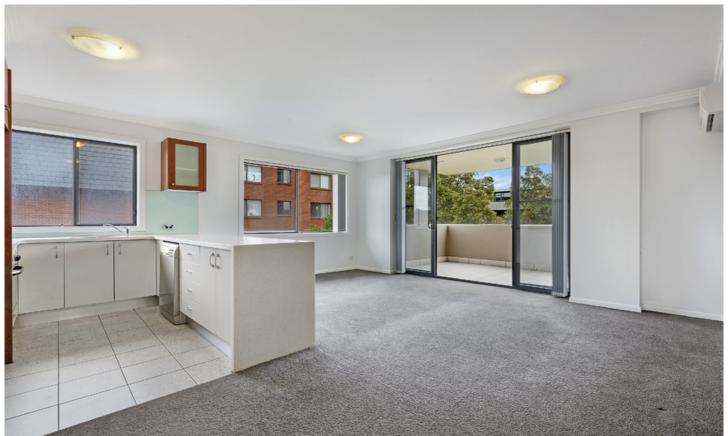

## Oversized corner apartment with light filled interiors

Situated with a light filled corner position, this spacious retreat offers flowing interiors, a generously proportioned floor plan and relaxed resort style living. This apartment features a home of exceptional privacy and low maintenance convenience with a great entertainers' layout and stylish modern finishes.

Oversized open plan lounge & dining area Modern gas kitchen w stainless steel appliances Large master bed w walk-in robe & ensuite Entertainers balcony w leafy district views Generous second bedroom w built-in robes Bathroom w tub & separate laundry w dryer Air conditioning & ample storage space Secure car space & ample visitor parking