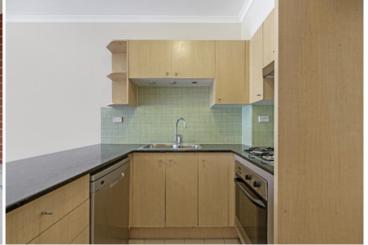

Light filled open plan lounge & dining area
Modern gas kitchen w stainless steel appliances
Generous bedroom w walk-in robe w & balcony access
Private entertainers balcony w leafy outlook
Bathroom w tub & internal laundry w dryer
Separate study area perfect for home office
Air conditioning & ample storage space
Secure car space & ample visitor parking