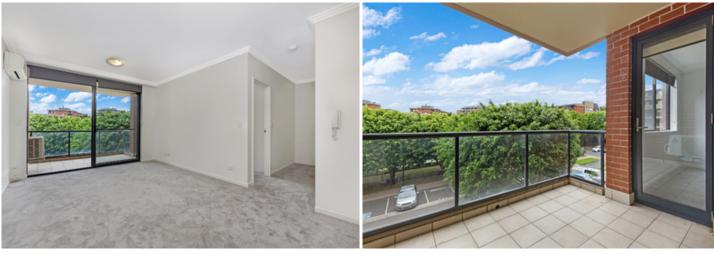

Light filled open plan lounge & dining area Designer gas kitchen w stainless steel appliances Spacious bedroom w built-in robes & balcony access Entertainers balcony w leafy complex views Stylish bathroom w tub & internal laundry w dryer Separate study area perfect for home office Air conditioning & generous storage space Freshened w new carpet & paint throughout Secure car space & ample visitor parking