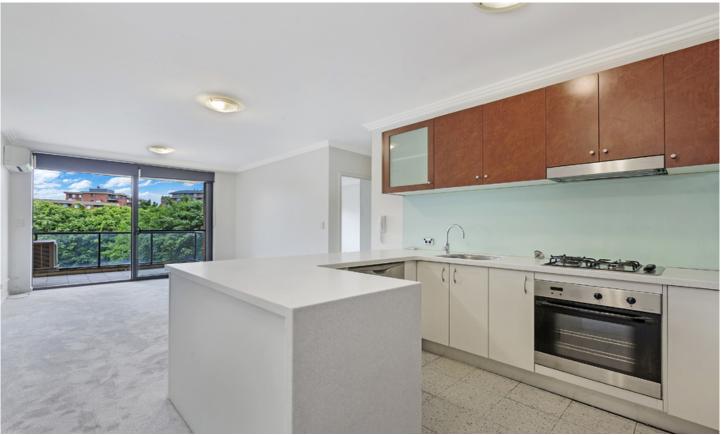

Light filled open plan lounge & dining area Designer gas kitchen w stainless steel appliances Spacious bedroom w built-in robes & balcony access Entertainers balcony w leafy complex views Stylish bathroom w tub & internal laundry w dryer Separate study area perfect for home office Air conditioning & generous storage space Freshened w new carpet & paint throughout Secure car space & ample visitor parking