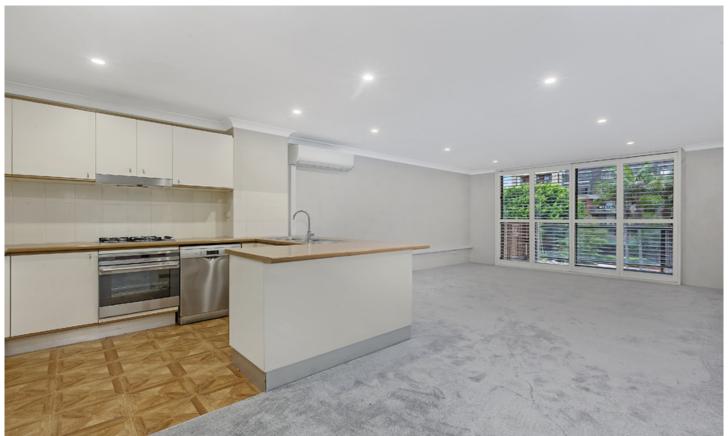

Large open plan lounge & dining area
Gas kitchen w stainless steel appliances
Main bedroom w walk-in robe & ensuite
Entertainers balcony w complex views
Spacious second bedroom w built-in robes
Bathroom w tub & internal laundry w dryer
Air conditioning & generous storage space
Secure car space & basement storage box