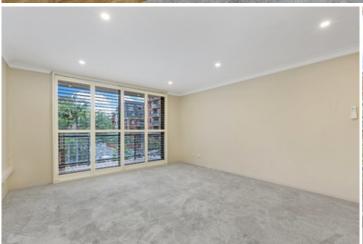

Large open plan lounge & dining area
Gas kitchen w stainless steel appliances
Main bedroom w walk-in robe & ensuite
Entertainers balcony w complex views
Spacious second bedroom w built-in robes
Bathroom w tub & internal laundry w dryer
Air conditioning & generous storage space
Secure car space & basement storage box