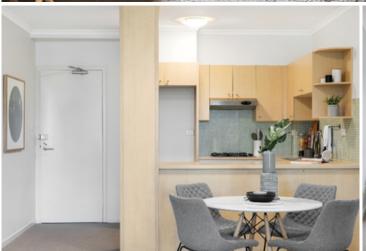

Generous open plan lounge & dining area
Designer gas kitchen w stainless steel appliances
Spacious bedroom w built-in wardrobes
Stylish bathroom w tub & internal laundry w dryer
Separate study area perfect for home office
Entertainers balcony w views over Sydney Park
Secure car space & ample visitor parking