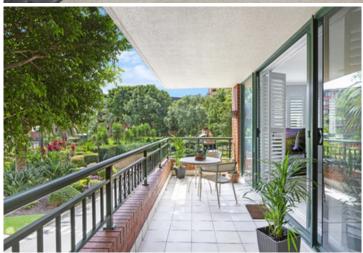

Oversized open plan lounge & dining area
Gas kitchen w stainless steel appliances
Large balcony perfect for entertaining
Master bedroom w built-in robes & ensuite
Generous second bedroom w built-in robes
Bathroom w tub & separate laundry w dryer
Air conditioning & quality furnishings throughout
Secure car space & ample visitor parking