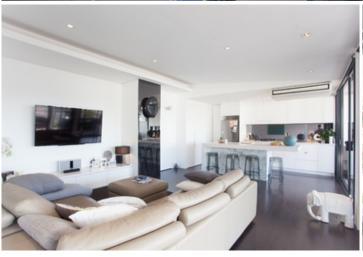

Oversized open plan lounge & dining area
Designer gas kitchen w stainless steel appliances
Spacious bedroom w built-in robes & terrace access
Massive rooftop terrace perfect for entertaining
Stylish bathroom & separate laundry w dryer
Air conditioning & automated blinds throughout
Secure car space & visitor parking available