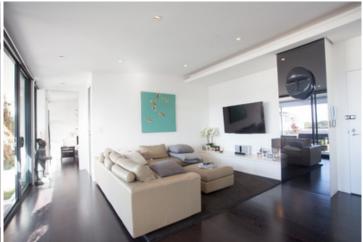

Oversized open plan lounge & dining area
Designer gas kitchen w stainless steel appliances
Spacious bedroom w built-in robes & terrace access
Massive rooftop terrace perfect for entertaining
Stylish bathroom & separate laundry w dryer
Air conditioning & automated blinds throughout
Secure car space & visitor parking available