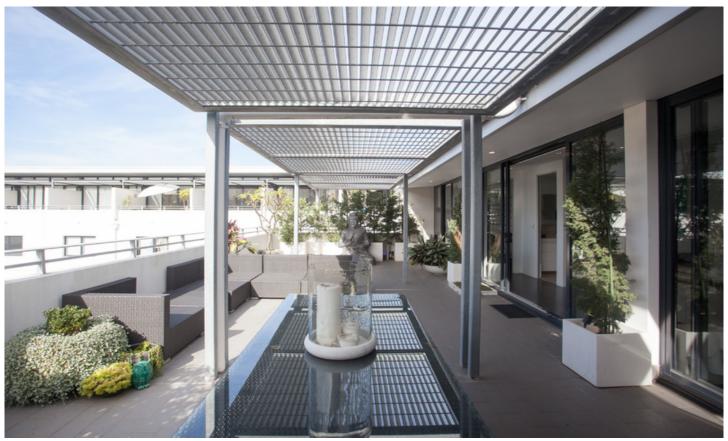

Oversized open plan lounge & dining area
Designer gas kitchen w stainless steel appliances
Spacious bedroom w built-in robes & terrace access
Massive rooftop terrace perfect for entertaining
Stylish bathroom & separate laundry w dryer
Air conditioning & automated blinds throughout
Secure car space & visitor parking available