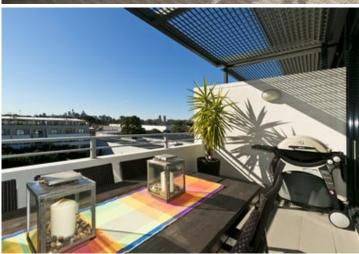

Light filled open plan lounge & dining area Designer gas kitchen w stainless steel appliances Generous bedrooms both w built-in wardrobes Two separate terraces perfect for entertaining Stylish bathrooms & separate laundry w dryer Northerly aspect w peaceful garden views Air conditioning, secure car space & storage box