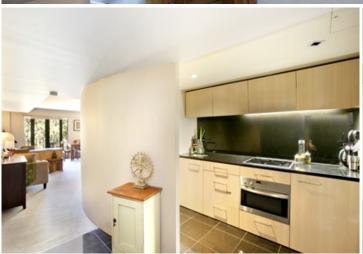

Oversized open plan lounge & dining area
Designer kitchen w Meile appliances & built-in fridge
Spacious bedroom w built-in wardrobes
Stylish bathroom & concealed laundry w dryer
Security complex w lift & intercom access
Ducted air conditioning & ample storage
Allocated secure car space & visitor parking