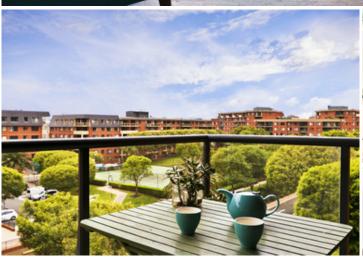

Generous open plan lounge & dining area
Designer gas kitchen w stainless steel appliances
Light filled entertainers balcony w complex views
Spacious bedroom w walk-in robe & balcony access
Stylish bathroom w tub & separate laundry w dryer
Separate study area perfect for home office
Air conditioning & ample storage space
Secure car space w storage box