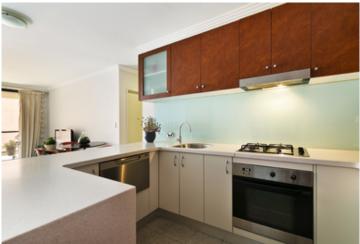

Generous open plan lounge & dining area
Designer gas kitchen w stainless steel appliances
Light filled entertainers balcony w complex views
Spacious bedroom w walk-in robe & balcony access
Stylish bathroom w tub & separate laundry w dryer
Separate study area perfect for home office
Air conditioning & ample storage space
Secure car space w storage box