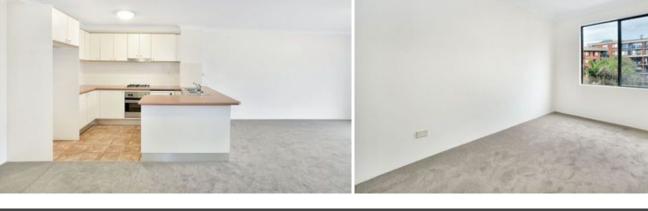

Light filled open plan lounge & dining area Modern gas kitchen w stainless steel appliances Entertainers balcony w leafy complex views Master bedroom w walk-in robe & ensuite Spacious second bedroom w built-in robes Bathroom w tub & separate laundry w dryer New carpet, paint & downlights throughout Secure car space & ample visitor parking