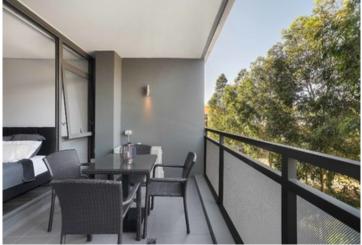

Light-filled open plan lounge & dining area
Designer gas kitchen w stainless steel appliances
Entertainers' balcony w leafy outlook
Double bedroom w large built-in robes
Stylish bathroom w internal laundry & dryer
Air conditioning & ceiling fan in bedroom
Secure car space & visitor parking
Secure building w video intercom & lift access