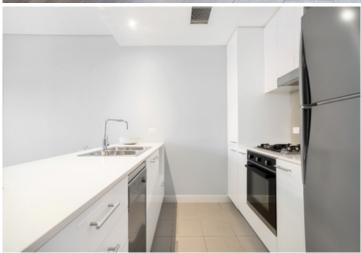

Light-filled open plan lounge & dining area
Designer gas kitchen w stainless steel appliances
Entertainers' balcony w leafy outlook
Double bedroom w large built-in robes
Stylish bathroom w internal laundry & dryer
Air conditioning & ceiling fan in bedroom
Secure car space & visitor parking
Secure building w video intercom & lift access