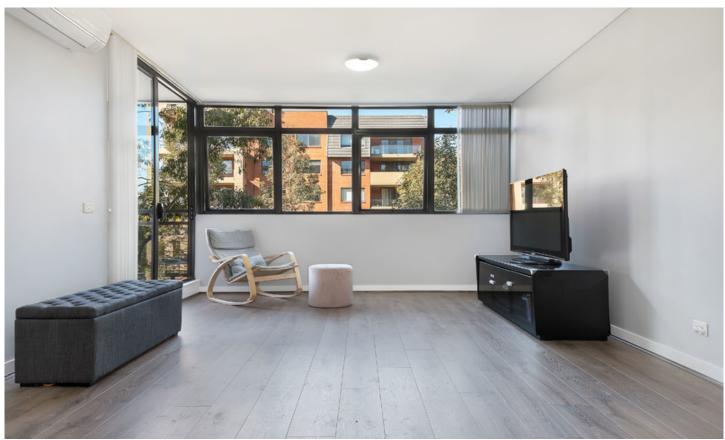

Light-filled open plan lounge & dining area
Designer gas kitchen w stainless steel appliances
Entertainers' balcony w leafy outlook
Double bedroom w large built-in robes
Stylish bathroom w internal laundry & dryer
Air conditioning & ceiling fan in bedroom
Secure car space & visitor parking
Secure building w video intercom & lift access