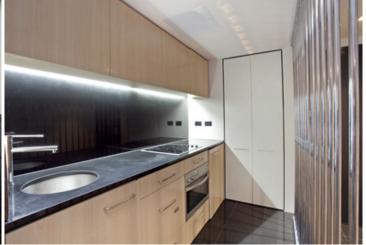

Spacious open plan lounge & dining area
Kitchen w stainless steel appliances & bar fridge
Large bedroom w built-in robes & balcony access
Stylish bathroom w concealed laundry & dryer
Secure undercover allocated car space
Security intercom system & lift access