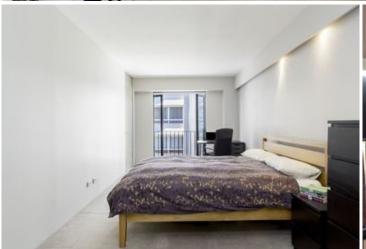

Spacious open plan lounge & dining area
Kitchen w stainless steel appliances & bar fridge
Large bedroom w built-in robes & balcony access
Stylish bathroom w concealed laundry & dryer
Secure undercover allocated car space
Security intercom system & lift access