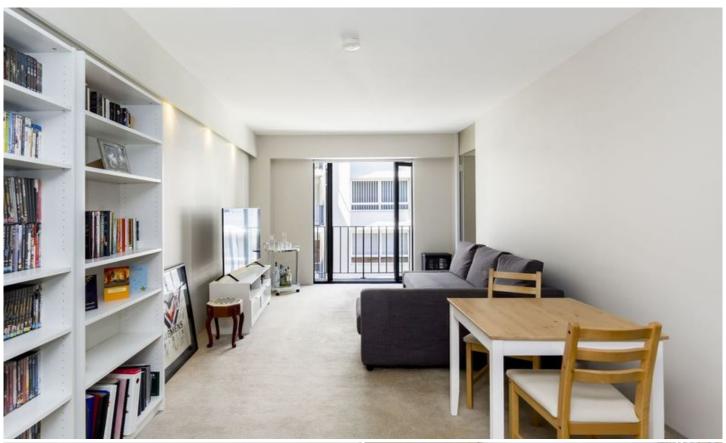

Spacious open plan lounge & dining area
Kitchen w stainless steel appliances & bar fridge
Large bedroom w built-in robes & balcony access
Stylish bathroom w concealed laundry & dryer
Secure undercover allocated car space
Security intercom system & lift access